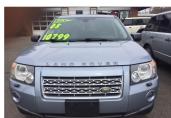

## 2008 Land Rover LR2

Maker: LAND ROVER

Model: LR2

Vehicle type: suv

Description: CLEAN, BEAUTIFUL!! Land Rover LR2 2008Low low miles! 73,500K Navigation, super clean, well maintained Stop in for a test drive or call to schedule a private showing - Call us at: 203-783-1000!

Year of issue: 2008

Condition: used

Mileage: 73,761

Address: 1060 Bridgeport Avenue, Milford, CT 06460

Listing type: SOLD

Listing status: closed

Price: 10799 USD

Price type: starting