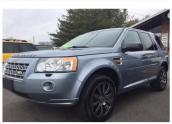

## 2008 Land Rover LR2

Maker: LAND ROVER

Model: LR2

Vehicle type: suv

Description: CLEAN, BEAUTIFUL!! Land Rover LR2 2008Low low miles! 73,500K Navigation, super clean, well maintained Stop in for a test drive or call to schedule a private showing - Call us at: 203-783-1000!

Year of issue: 2008

Condition: used

Mileage: 73,761

Address: 1060 Bridgeport Avenue, Milford, CT 06460

Listing type: SOLD

Listing status: closed

Price: 10799 USD

Price type: starting