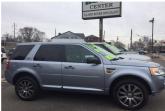

## 2008 Land Rover LR2

Maker: LAND ROVER

Model: LR2

Vehicle type: suv

Description: CLEAN, BEAUTIFUL!! Land Rover LR2 2008Low low miles! 73,500K Navigation, super clean, well maintained Stop in for a test drive or call to schedule a private showing - Call us at: 203-783-1000!

Year of issue: 2008

Condition: used

Mileage: 73,761

Address: 1060 Bridgeport Avenue, Milford, CT 06460

Listing type: SOLD

Listing status: closed

Price: 10799 USD

Price type: starting