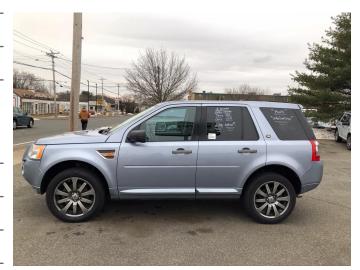

## 2008 Land Rover LR2

Maker: LAND ROVER

Model: LR2

Vehicle type: suv

Description: CLEAN, BEAUTIFUL!! Land Rover LR2 2008Low low miles! 73,500K Navigation, super clean, well maintained Stop in for a test drive or call to schedule a private showing - Call us at: 203-783-1000!

Year of issue: 2008

Condition: used

Mileage: 73,761

Address: 1060 Bridgeport Avenue, Milford, CT 06460

Listing type: SOLD

Listing status: closed

Price: 10799 USD

Price type: starting