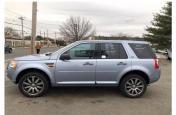

## 2008 Land Rover LR2

Maker: LAND ROVER

Model: LR2

Vehicle type: suv

Description: CLEAN, BEAUTIFUL!! Land Rover LR2 2008Low low miles! 73,500K Navigation, super clean, well maintained Stop in for a test drive or call to schedule a private showing - Call us at: 203-783-1000!

Year of issue: 2008

Condition: used

Mileage: 73,761

Address: 1060 Bridgeport Avenue, Milford, CT 06460

Listing type: SOLD

Listing status: closed

Price: 10799 USD

Price type: starting